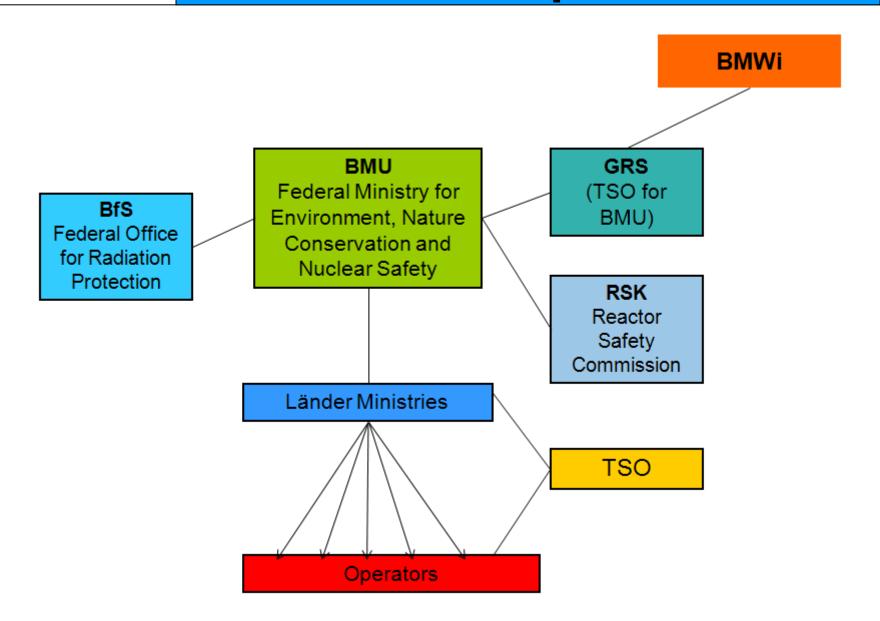

#### **The German Regulatory Body**

#### participating in IRRS 2008 Germany

BMU – Federal regulator

Länder Regulator *Baden-Württemberg* 

Länder Regulator

Bayern

Länder Regulator

Hessen

Länder Regulator

# Regulatory Body and involved parties

## German Regulatory Body - System of split Functions

- roles and responibilites → split functions
- system of checks and balances
- cooperation, information and communication

Nearly no area where no cooperation is needed!